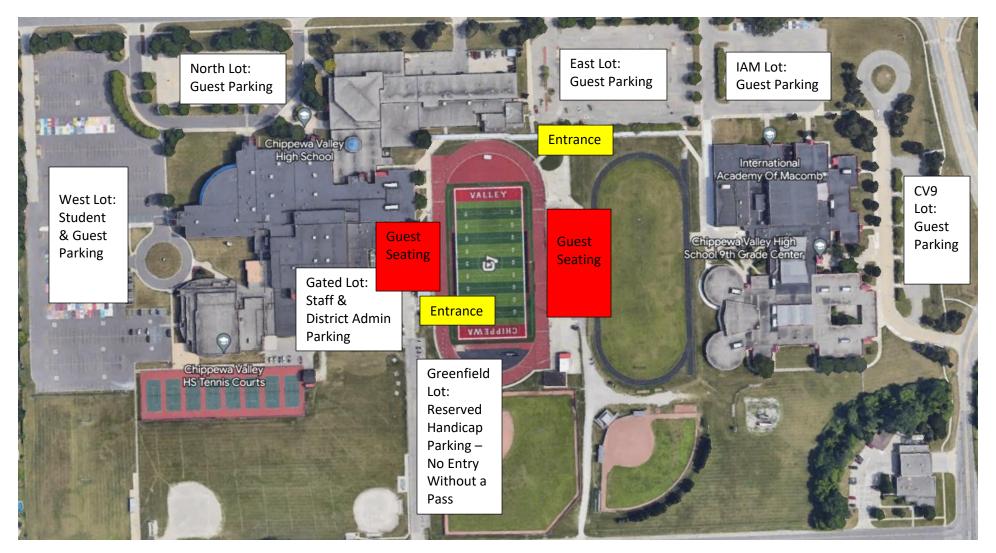

## CHIPPEWA VALLEY HIGH SCHOOL

2025 Commencement Ceremony Parking and Seating Map

- Reserved handicap parking and seating are available by request by May 7. Parking will be in the Greenfield Lot with a golf cart shuttle available. You may not enter this lot without reserving a spot in advance. Seating will be on the track in front of the visitor bleachers. Open handicap parking is available in the East Lot. The home stadium bleachers have an accessible ramp and accessible seating in the front row.
- **Guest parking** is available in the East, IAM, CV9, North or West Lots and enter the stadium on either side as indicated on the map. Gates will open at 1:00 PM. Guests must have a ticket to enter.